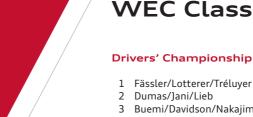

### WEC Classification

| er/Tréluyer         | 25 |
|---------------------|----|
| eb                  | 18 |
| on/Nakajima         | 15 |
| in/Wurz             | 12 |
| l/Jarvis            | 10 |
| sinov               | 8  |
| ez/Yacaman          | 6  |
| neier Hansson/Sharp | 4  |
| /Watts              | 2  |
| ley/Webber          | 1  |
|                     |    |

#### Manufacturers' Championship

| 1 | Audi    | 35 |
|---|---------|----|
| 2 | Toyota  | 27 |
| 3 | Porsche | 19 |