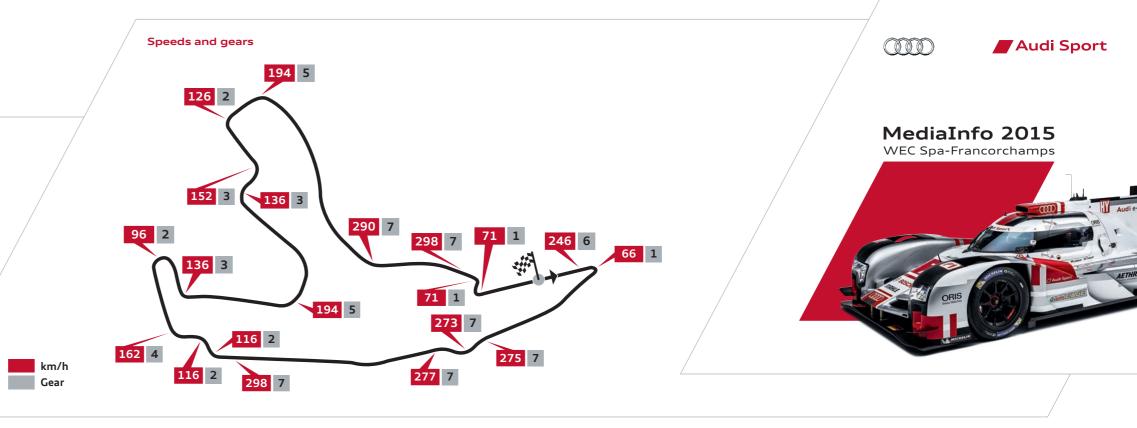

#### Track information

Spa-Francorchamps has preserved its classic character as a genuine driver's track. The compression at the 'Eau Rouge' stream at the end of the old pit lane is one of the world's most famous corners. The subsequent uphill section is followed by a long straight, which provides the best overtaking opportunities. Track record in qualifying: Sébastien Bourdais (Peugeot), 1m 57.884s in 2010 Track record in the race: Franck Montagny (Peugeot), 1m 59.797s in 2010 Winners 2014: Sébastien Buemi/Anthony Davidson/Nicolas Lapierre (Toyota)