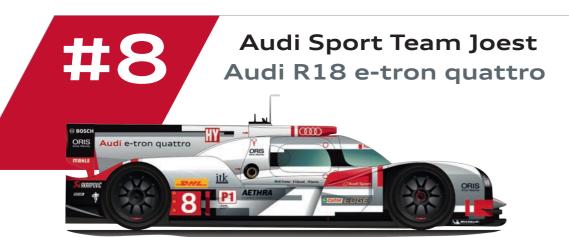

di e-tron quattro

Audi Sport Team Joest

Audi R18 e-tron quattro Audi R18 e-tron guattro

2014 2nd di Grassi/Duval/Kristensen Audi R18 e-tron guattro

- 4 Conway/Sarrazi
- 5 di Grassi/Duval
- 6 Bird/Canal/Rus
- 7
- Derani/Gonzale
- 8 Dalziel/Heinem
- 9 Kane/Leventis/
- 10 Bernhard/Hartl