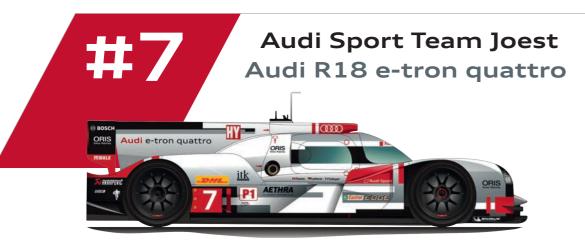

### Audi podium finishes at Spa-Francorchamps

HY

| 2008 | 2nd | Rockenfeller/Prémat                                              | Audi R10 TDI                                                |
|------|-----|------------------------------------------------------------------|-------------------------------------------------------------|
| 2010 | 3rd | Capello/Kristensen/McNish                                        | Audi R15 TDI                                                |
| 2011 | 3rd | Capello/Kristensen/McNish                                        | Audi R18 TDI                                                |
| 2012 |     | Dumas/Duval/Gené<br>Fässler/Lotterer/Tréluyer<br>Bonanomi/Jarvis | Audi R18 ultra<br>Audi R18 e-tron quattro<br>Audi R18 ultra |

di e-tron quattro

Audi Sport Team Joest

Audi R18 e-tron quattro Audi R18 e-tron guattro

2014 2nd di Grassi/Duval/Kristensen Audi R18 e-tron guattro

- 4 Conway/Sarrazi
- 5 di Grassi/Duval
- 6 Bird/Canal/Rus
- 7
- Derani/Gonzale
- 8 Dalziel/Heinem
- 9 Kane/Leventis/
- 10 Bernhard/Hartl